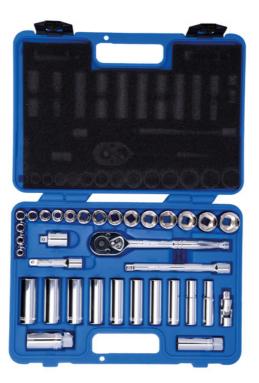

## Socket Set 3/8"D 34pc

A comprehensive set of 3/8"D standard and deep single Hex (6pt) sockets, in a full range of sizes from 6mm to 22mm, manufactured from polished chrome vanadium. The set comes complete with accessories including a 45-tooth reversible ratchet, a pair of extension bars, a sliding T-bar and universal joint, all packed in a blow mold storage case. A versatile kit, includes standard, deep access and spark plug sockets, covering the majority of servicing and maintenance jobs.

## **Additional Information**

- 17 x 3/8"D standard sockets: 6, 7, 8, 9, 10, 11, 12, 13, 14, 15, 16, 17, 18, 19, 20, 21, 22mm. Length: 28mm.
- 11 x 3/8"D deep sockets: 10, 11, 12, 13, 14, 15, 16, 17, 18, 19, 22mm. Length: 63mm.
- 2 x spark plug sockets: 10, 14mm. Length: 65mm.
- Accessories: 3/8"D 45 teeth ratchet, 2 x extension bars (75mm & 150mm long), sliding T-bar, universal joint.
- · Manufactured from polished chrome vanadium.