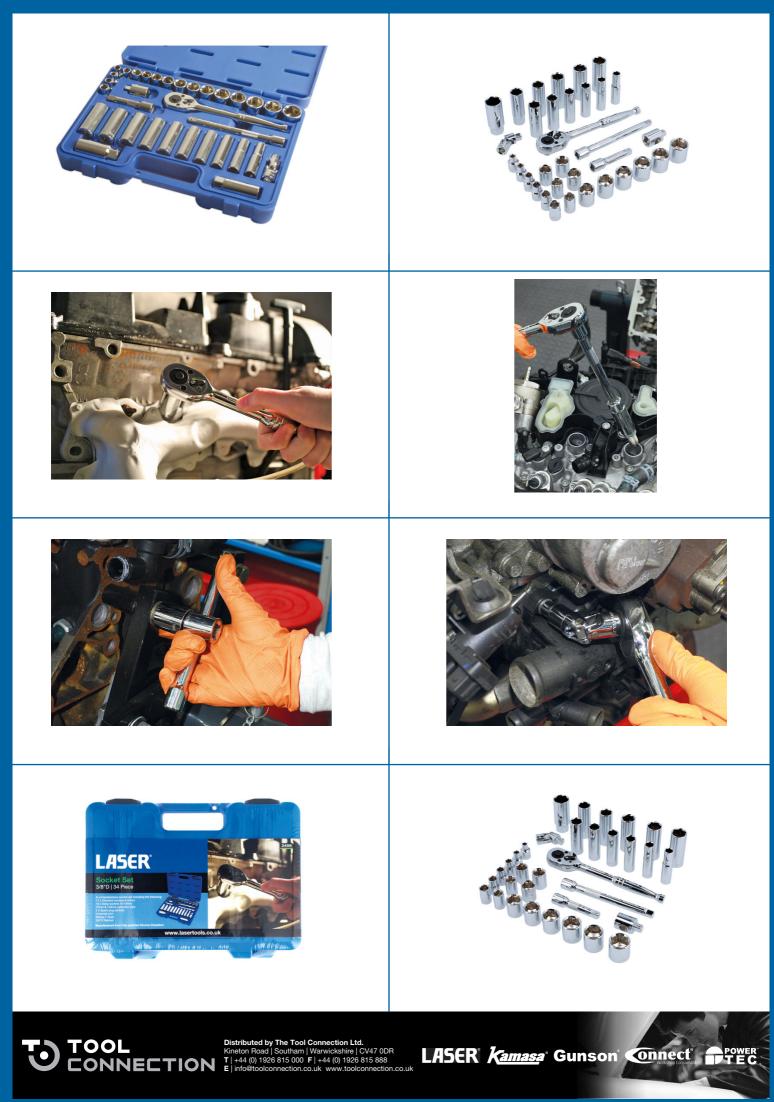

## Socket Set 3/8"D 34pc

A comprehensive set of 3/8"D standard and deep single Hex (6pt) sockets, in a full range of sizes from 6mm to 22mm, manufactured from polished chrome vanadium. The set comes complete with accessories including a 45-tooth reversible ratchet, a pair of extension bars, a sliding T-bar and universal joint, all packed in a blow mold storage case. A versatile kit, includes standard, deep access and spark plug sockets, covering the majority of servicing and maintenance jobs.

## **Additional Information**

- 17 x 3/8"D standard sockets: 6, 7, 8, 9, 10, 11, 12, 13, 14, 15, 16, 17, 18, 19, 20, 21, 22mm. Length: 28mm.
- 11 x 3/8"D deep sockets: 10, 11, 12, 13, 14, 15, 16, 17, 18, 19, 22mm. Length: 63mm.
- 2 x spark plug sockets: 10, 14mm. Length: 65mm.
- Accessories: 3/8"D 45 teeth ratchet, 2 x extension bars (75mm & 150mm long), sliding T-bar, universal joint.
- · Manufactured from polished chrome vanadium.